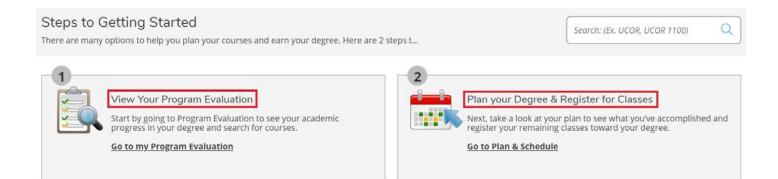

## Access to mySeattleU Student Planning & General Overview

To access mySeattleU Student Planning, first login to mySeattleU with your Seattle University username and password. You can select Student Planning from this homepage or from the side menu under "Academics", followed by "Planning Overview". Student Planning is broken into two main sections – *Plan and Schedule*, where you can put together a course plan, and *Program Evaluation*, where you can track your progress to completing your degree.

## **Course Planning & Registration**

From the "Plan & Schedule" page in Student Planning, you can set up your course plan and register for classes. To register for classes, you will first need to put together a course plan.