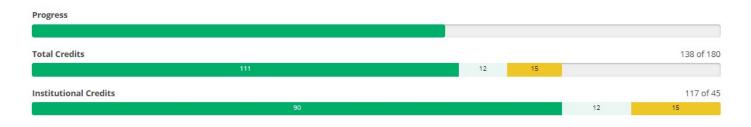

## Your Program Evaluation and Progress to Graduation

On the "Program Evaluation" page, you can track your progress towards your degree, view your cumulative and major GPA, and even view potential progress towards another major. The progress bar on the top is your overall completion of requirements towards graduation. The middle bar indicates your Total Credits achieved (111 in dark green), in progress (12 in light green), and currently planned (15 in yellow). The bottom bar highlights the number of credits you have earned towards Seattle University's residency requirement (117 of 45 required).