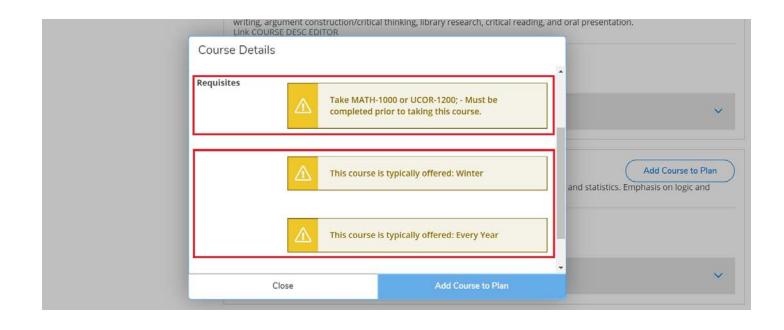

## **Building a Course Plan**

First, add a term to your schedule in either the *Schedule* or *Timeline* tabs on the Plan & Schedule page, then search for a class through the search bar, and find the course you need. Note that the course information includes the term the course is usually offered as well as any prerequisites needed.

While there is a warning indicating when the class is offered, Student Planning will not stop you from adding a course to a term it is not normally taught. It is recommended that you only place courses in terms in which they typically occur. Once you have found a class you want to plan, select "Add to course plan" and select the term.