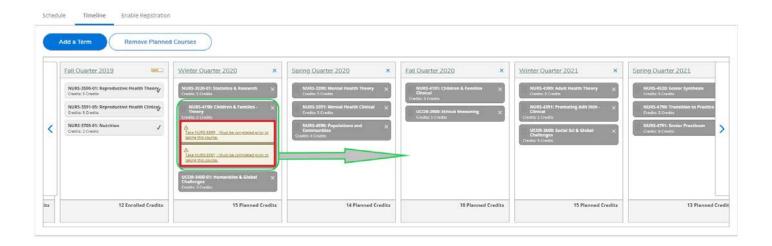

The *Timeline* tab will also be populated with any planned classes, clearly showing where any prerequisite conflict exists, allowing you to drag and drop a course to another quarter. Be sure to check the Course Details pop-up to make sure that the course in question is typically offered during the term you are moving it to.