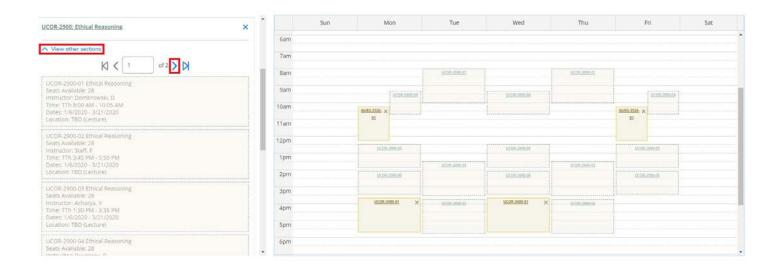

Once you have some courses in your plan, on the *Schedule* tab you can view all potential sections (shown) and select a section you prefer to see your potential weekly calendar. Notice how when viewing potential sections, those courses with multiple will show the options on the calendar with semi-transparent dotted-line borders. If it is a course with many sections like a UCOR class, be aware that Student Planning will spread these over two pages for a less crowded view of options.