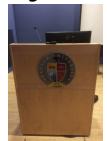

#### **Pigott Auditorium Podium**

30" L 48" H 36" W

This podium is stationary.