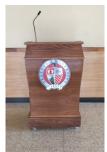

## **Large Presidential Podium**

24" L 50" H 30" W Light wood with built-in step and light. Used only