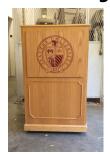

## **Student Center Podium**

18" L 48" H 30" W

Please inquire with your Event Coordinator to rent additional equipment from an outside vendor for a fee.

SEATTLEU

**CONFERENCE & EVENT SERVICES | SEATTLE UNIVERSITY** 