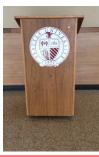

### **Small Presidential Podium**

23" L 43.5" H 19.5" W Dark wood. Used only for

Presidential