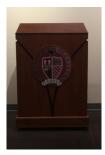

### **Small Presidential Podium**

23" L 43.5" H 19.5" W Dark wood. Used only for

Presidential