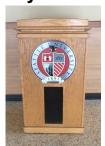

# **Podium Inventory**

#### **Adjustable Height Podium**



20" L 48-53" H 25.5" W

#### **Ballroom Light Wood Podium**

23" L

47" H

30" W



Available only in Campion

#### **Ballroom Podium**

22" L



48" H 30" W Available only in Campion

#### **Casey Commons Podium**



20" L 48" H 18" W

Available only in Casey.

## **Large Presidential Podium**



24" L 50" H 30" W Light wood with built-in step and light. Used only

#### Lectern



22" L 18" H 30" W Standard classroom podium

#### **Pigott Auditorium Podium**



30" L 48" H 36" W

This podium is stationary.

## **Pigott Podium**



18" L 48" H 30" W

## **Rolfe Community Room Podium**



22" L 47" H 19" W This podium is

### **Small Presidential Podium**



23" L 43.5" H 19.5" W Dark wood. Used only for

Presidential

## **Stationary Podium 3**



30" L 48" H 36" W

Available only in Stu