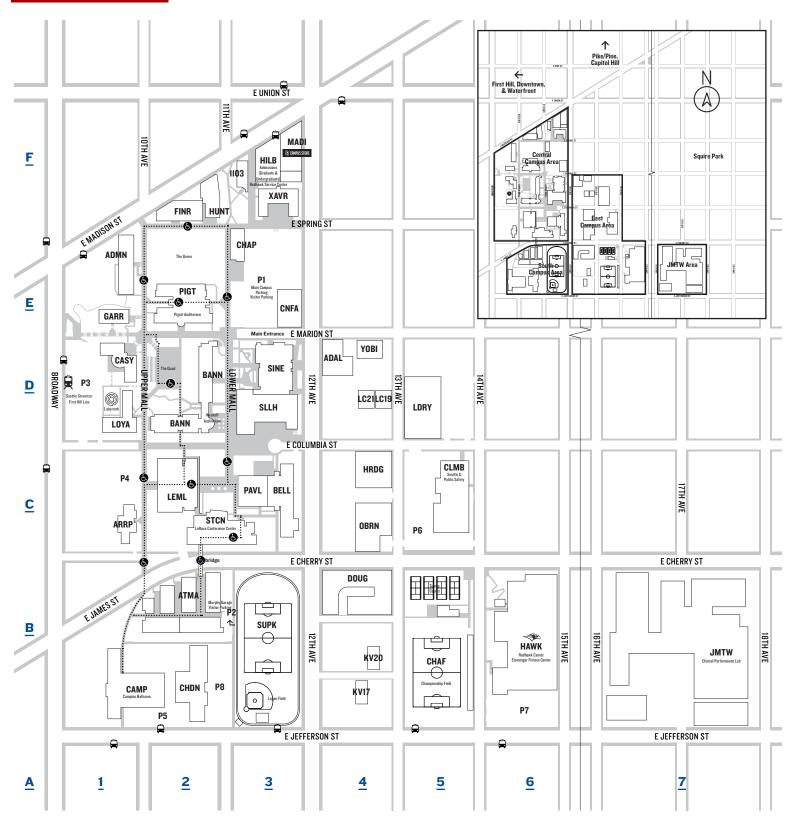

## Campus Map



Campus Address 901 12th Avenue PO Box 222000 Seattle, WA 98122-1090 Campus Switchboard (206) 296-6000

Campus Information Line (206) 296-5990

Disability Services (206) 296-5740

Campus Emergency Seattle U Public Safety (206) 296-5911 or 5911 from any Campus Phone

#### Campus Buildings & Areas

| 1103 East Madison Building                                             | 1103   | F3         |
|------------------------------------------------------------------------|--------|------------|
| 1313 East Columbia Building                                            | CLMB   | <b>C</b> 5 |
| Administration Building                                                | ADMN   | E1         |
| Advancement & Alumni Building                                          | ADAL   | D4         |
| Arrupe Jesuit