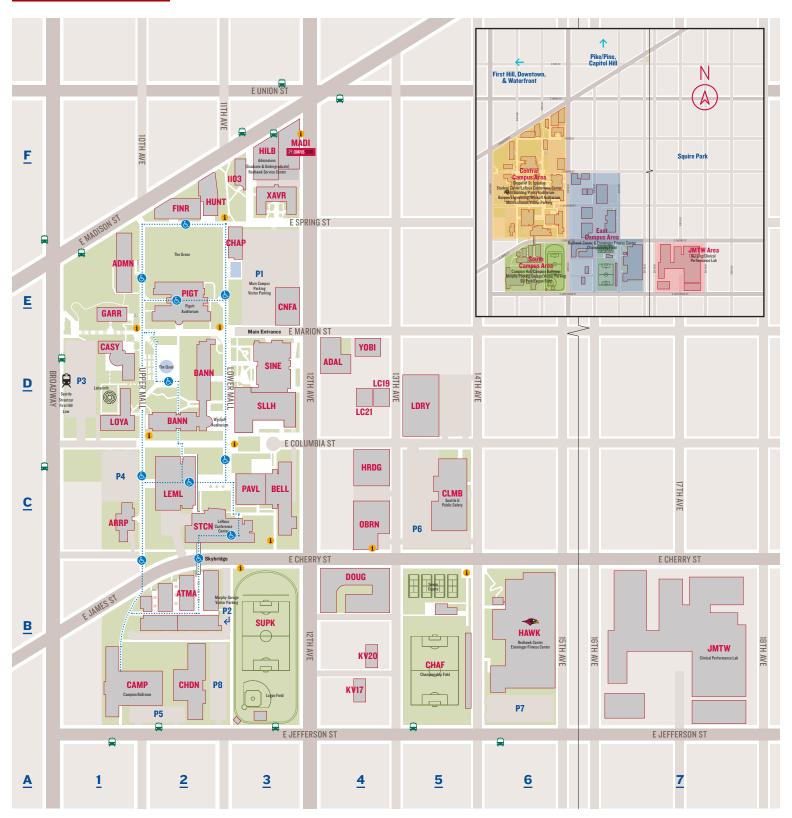

## Campus Map



Campus Address

901 12th Avenue PO Box 222000 Seattle, WA 98122-1090 Campus Switchboard (206) 296-6000

Campus Information Line (206) 296-5990

Disability Services (206) 296-5740

Campus Emergency Seattle U Public Safety (206) 296-5911 or 5911 from any Campus Phone

### Campus Buildings & Areas

| -                                                                   |      |            |
|---------------------------------------------------------------------|------|------------|
| 1103 East Madison Building                                          | 1103 | F3         |
| 1313 East Columbia Building                                         | CLMB | <b>C</b> 5 |
| Administration Building                                             | ADMN | E1         |
| Advancement & Alumni Building